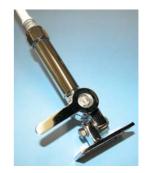

| M-911 | Mount nylon white           |
|-------|-----------------------------|
| M-910 | 1" Adaptor tube nylon white |

| M-921 | Mount chrome plated brass           |
|-------|-------------------------------------|
| M-915 | 1" Adaptor tube chrome plated brass |