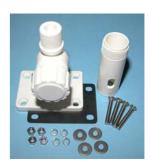

## **VIMCOM AG**

Dorfstrasse 55 CH-8103 Unterengstringen Phone +41 44 751 77 00 Fax +41 44 751 77 10

Mail info@vimcom.ch Internet www.vimcom.ch

| MODEL             | 4-WAY DECK MOUNT<br>+ 1" ADAPTOR TUBE              |
|-------------------|----------------------------------------------------|
| MOUNT TYPE        | All-angle mounting bracket with easy-tilt function |
| FOR ANTENNA TYPES | All 1"- Revolving Nut mounted antennas             |
|                   | (For light and medium duty antennas only)          |

| M-911 | Mount nylon white           |
|-------|-----------------------------|
| M-910 | 1" Adaptor tube nylon white |

| M-921 | Mount chrome plated brass           |
|-------|-------------------------------------|
| M-915 | 1" Adaptor tube chrome plated brass |