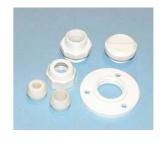

| MODEL<br>M-279  | DECK FEED-THROUGH MOUNT                                |
|-----------------|--------------------------------------------------------|
| MOUNTING PLACE  | On deck or wall for water-proof feed-through of cables |
| FOR CABLE TYPES | RG213 (ø 10 mm) and RG58 C/U (ø 5 mm)                  |
| MATERIAL        | Nylon (no hardware included)                           |
| COLOUR          | White                                                  |